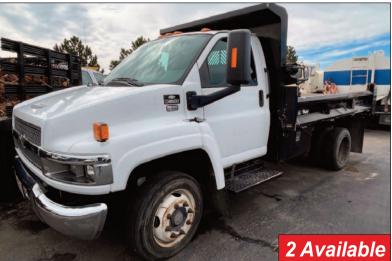

#### **UTILITY TRUCKS & PICKUPS**

Over 40 Utility Pickup, Flatbed, Stakebed & Service Trucks as Late Model as 2018, Including:

- Ford F-650, F-550, F-450, F-350
- Chevrolet Silverado 3500HD, 2500HD & 1500
- International Durastar4300
- Paystar 5600i
- Ford LCF Flatbed Trucks
- Ford E-450 Cargo Vans

International Flatbed Truck