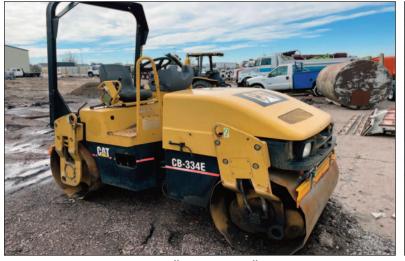

## **ROLLERS**

- Caterpillar CB-534D Caterpillar CB-334E Caterpillar CB224E
- Caterpillar CB-24 Wacker RD16 (2) Wacker RD12 Ingersoll Rand DD34HF
- Dynapac CC142C Bomag BW 138AC-5 Bomag BW11RH

Caterpillar CB-534D Roller

Caterpillar CB-334E Roller

Bomag BW 138AC-5 Roller