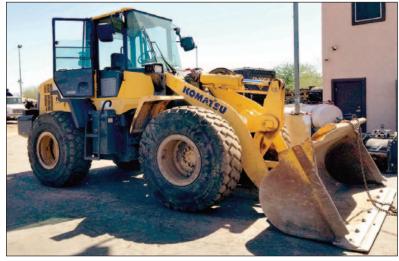

### **EARTHMOVING**

- Leeboy 685C Motor Grader
- John Deere 210K EP Skip Loader
- Case 580M Loader Backhoe
- (2) Case 570MXT Skip Loaders
- Komatsu WA250-5 Wheel Loader
- Caterpillar 416D Loader Backhoe
- John Deere 310 Loader Backhoe
- Caterpillar 262C Skidsteer Loader
- Bobcat S300 Skidsteer Loader
- Bobcat S250 Skidsteer Loader
- Bobcat 753 Skidsteer Loader

For More Information and to Bid, go to:
360Bid.sale | pplauctions.com

Leeboy 685C Motor Grader

John Deere 210K EP Skip Loader

Case 580M Loader Backhoe

Komatsu WA250-5 Wheel Loader

John Deere 310 Loader Backhoe