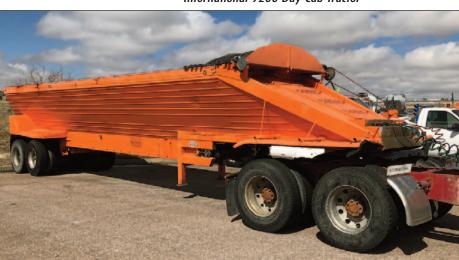

## **TRAILERS**

- (2) Flowboy Live Floor Trailers
- Wanco Pup Trailer
- 28' Enclosed Cargo Trailer
- Waterboy Trailer
- Tanker Trailer
- Various Flatbed, Landscape, Tilt Deck and Drop Deck Equipment Trailers

International 9200i Sleeper Tractor

International 9200 Day Cab Tractor

Freightliner FLD112 Day Cab Tractor

Flowboy Live Floor Trailer

Wanco Pup Trailer

Tanker Trailer

Various Flatbed, Landscape, Tilt Deck and Drop **Deck Equipment Trailers** 