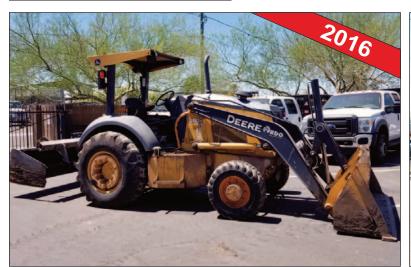

### **EARTHMOVING**

- Leeboy 685C Motor Grader
- John Deere 210K EP Skip Loader
- Case 580M Loader Backhoe
- (2) Case 570MXT Skip Loaders
- Komatsu WA250-5 Wheel Loader
- Caterpillar 416D Loader Backhoe
- John Deere 310 Loader Backhoe
- Caterpillar 262C Skidsteer Loader
- Bobcat S300 Skidsteer Loader
- Bobcat S250 Skidsteer Loader
- Bobcat 753 Skidsteer Loader

For More Information and to Bid, go to:
360Bid.sale | pplauctions.com

Leeboy 685C Motor Grader

John Deere 210K EP Skip Loader

Case 580M Loader Backhoe

Komatsu WA250-5 Wheel Loader

John Deere 310 Loader Backhoe