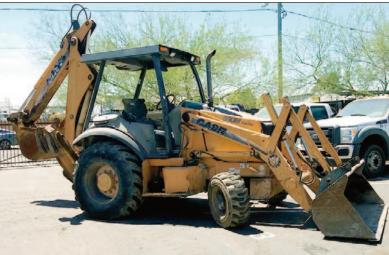

### **EARTHMOVING**

- Leeboy 685C Motor Grader
- John Deere 210K EP Skip Loader
- Case 580M Loader Backhoe
- (2) Case 570MXT Skip Loaders
- Komatsu WA250-5 Wheel Loader
- Caterpillar 416D Loader Backhoe
- John Deere 310 Loader Backhoe
- Caterpillar 262C Skidsteer Loader
- Bobcat S300 Skidsteer Loader
- Bobcat S250 Skidsteer Loader
- Bobcat 753 Skidsteer Loader

For More Information and to Bid, go to:
360Bid.sale | pplauctions.com

Leeboy 685C Motor Grader

John Deere 210K EP Skip Loader

Case 580M Loader Backhoe

Komatsu WA250-5 Wheel Loader

John Deere 310 Loader Backhoe