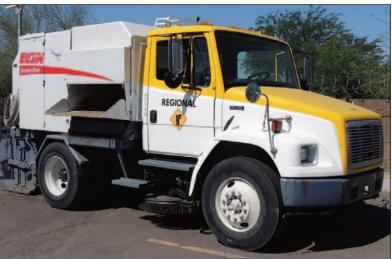

## **SWEEPERS**

- Elgin Eagle Sterling SC8000 Elgin Broom Bear
- Broce Broom RJ350 & RJ300sPower Boss SW9XR
- Caterpillar BM115 Sweeper Attachment

Elgin Eagle Sterling SC8000 Sweeper

Elgin Broom Bear Sweeper