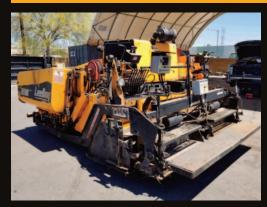

### **ASPHALT EQUIPMENT**

- (2) Caterpillar AP-650B Pavers
- Carlson CP90 Paver
- Leeboy 8510C & 8510D Pavers
- Freightliner FL80 Asphalt Distributor
- Kenworth T800 Slurry Truck
- Ford/Sterling & Volvo WX Slurry Trucks
- Neal DA-350 Sealcoating Machines
- Crafco EZ1000 Crackfill Machines
- Leeboy 250 Tack Distributors
- Sealrite & Sealmaster 1000 Gallon Tanker Trailers
- Ingersoll-Rand ING-1 Grinder

Leeboy Paver

Caterpillar AP-650B Paver

Carlson CP90 Paver

Kenworth T800 Slurry Truck

Freightliner FL80 Asphalt Distributor

Ford Asphalt Distributor

Crafco Crackfill Machine & Tanker Trailers

Thursday, June 24th at 10:00am PDT (11:00am MDT)