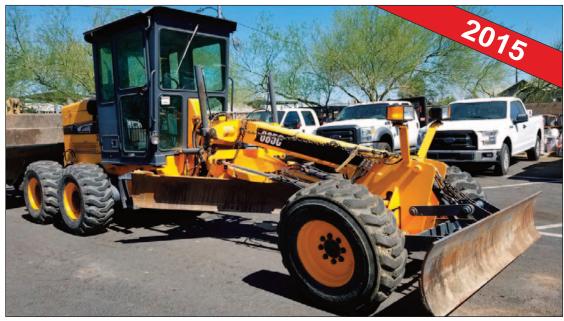

### **EARTHMOVING**

- Leeboy 685C Motor Grader
- John Deere 210K EP Skip Loader
- Case 580M Loader Backhoe
- (2) Case 570MXT Skip Loaders
- Komatsu WA250-5 Wheel Loader
- Caterpillar 416D Loader Backhoe
- John Deere 310 Loader Backhoe
- Caterpillar 262C Skidsteer Loader
- Bobcat S300 Skidsteer Loader
- Bobcat S250 Skidsteer Loader
- Bobcat 753 Skidsteer Loader

For More Information and to Bid, go to:
360Bid.sale | pplauctions.com

Leeboy 685C Motor Grader

John Deere 210K EP Skip Loader

Case 580M Loader Backhoe

Komatsu WA250-5 Wheel Loader

John Deere 310 Loader Backhoe