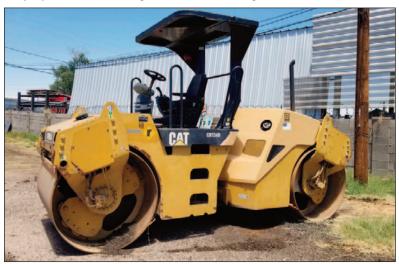

## **ROLLERS**

- Caterpillar CB-534D Caterpillar CB-334E Caterpillar CB224E
- Caterpillar CB-24 Wacker RD16 (2) Wacker RD12 Ingersoll Rand DD34HF
- Dynapac CC142C Bomag BW 138AC-5 Bomag BW11RH

Caterpillar CB-534D Roller