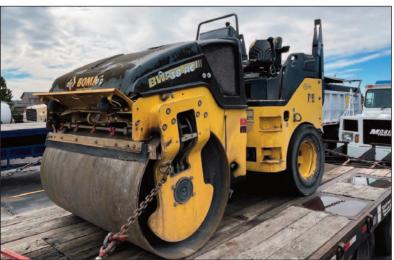

## **ROLLERS**

- Caterpillar CB-534D Caterpillar CB-334E Caterpillar CB224E
- Caterpillar CB-24 Wacker RD16 (2) Wacker RD12 Ingersoll Rand DD34HF
- Dynapac CC142C Bomag BW 138AC-5 Bomag BW11RH

Caterpillar CB-534D Roller

Caterpillar CB-334E Roller

Bomag BW 138AC-5 Roller