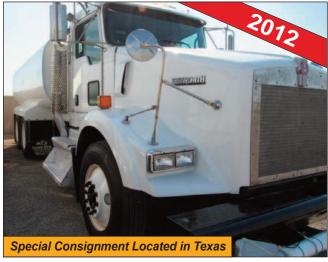

## **DUMP TRUCKS & WATER TRUCKS**

- Caterpillar CT660 Dump Truck Kenworth T800 Dump Truck Kenworth T450 Dump Truck (2) Chevrolet Kodiak C4500 1-Ton Dump Trucks
- Ford F-750 Dump Truck 2012 Kenworth T800 Water Truck Freightliner FL70 Water Truck

Caterpillar CT660 Dump Truck

Kenworth T800 Dump Truck

Ford F-750 Dump Truck

Chevrolet Kodiak C4500 1-Ton Dump Truck

Kenworth T800 Water Truck

Freightliner FL70 Water Truck

**TERMS:** View Onsite; Online Bidding Only; 15% Buyers' Premium; Payment by Wire Transfer, Cashiers Check or Cash within 24 hours of sale; Buyer is responsible for removal from the site equipment is located; Equipment List Subject to Change, See Sale Catalog for Final Item Listing.