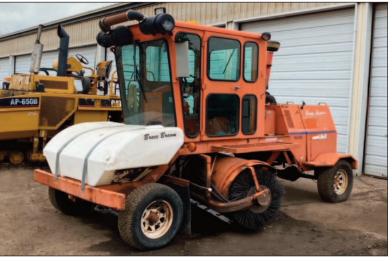

ing Only; 15% Buyers' Premium; Payment by Wire Transfer, Cashiers Check or Cash within 24 hours of sale; Buyer is responsible for removal from the site equipment is located; Equipment List Subject to Change, See Sale Catalog for Final Item Listing.



Thursday, June 24th at 10:00am PDT (11:00am MDT)

## **ROLLERS**

- Caterpillar CB-534D Caterpillar CB-334E Caterpillar CB224E
- Caterpillar CB-24 Wacker RD16 (2) Wacker RD12 Ingersoll Rand DD34HF
- Dynapac CC142C Bomag BW 138AC-5 Bomag BW11RH



Caterpillar CB-534D Roller



Caterpillar CB-334E Roller



Bomag BW 138AC-5 Roller

## **SWEEPERS**

- Elgin Eagle Sterling SC8000 Elgin Broom Bear
- Broce Broom RJ350 & RJ300sPower Boss SW9XR
- Caterpillar BM115 Sweeper Attachment



Elgin Eagle Sterling SC8000 Sweeper



Elgin Broom Bear Sweeper



Broce Broom RJ350 Sweeper



Thursday, June 24th at 10:00am PDT (11:00am MDT)

### **EARTHMOVING**

- Leeboy 685C Motor Grader
- John Deere 210K EP Skip Loader
- Case 580M Loader Backhoe
- (2) Case 570MXT Skip Loaders
- Komatsu WA250-5 Wheel Loader
- Caterpillar 416D Loader Backhoe
- John Deere 310 Loader Backhoe
- Caterpillar 262C Skidsteer Loader
- Bobcat S300 Skidsteer Loader
- Bobcat S250 Skidsteer Loader
- Bobcat 753 Skidsteer Loader

For More Information and to Bid, go to:
360Bid.sale | pplauctions.com



Leeboy 685C Motor Grader



John Deere 210K EP Skip Loader



Case 580M Loader Backhoe



Komatsu WA250-5 Wheel Loader



John Deere 310 Loader Backhoe



Thursday, June 24th at 10:00am PDT (11:00am MDT)

## **TRACTORS**

- International 9200i Sleeper Tractor
- International 9200