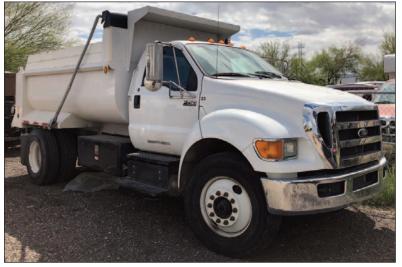

## **DUMP TRUCKS & WATER TRUCKS**

- Caterpillar CT660 Dump Truck Kenworth T800 Dump Truck Kenworth T450 Dump Truck (2) Chevrolet Kodiak C4500 1-Ton Dump Trucks
- Ford F-750 Dump Truck 2012 Kenworth T800 Water Truck Freightliner FL70 Water Truck

Caterpillar CT660 Dump Truck

Kenworth T800 Dump Truck

Ford F-750 Dump Truck

Chevrolet Kodiak C4500 1-Ton Dump Truck

Kenworth T800 Water Truck

Freightliner FL70 Water Truck

**TERMS:** View Onsite; Online Bidding Only; 15% Buyers' Premium; Payment by Wire Transfer, Cashiers Check or Cash within 24 hours of sale; Buyer is responsible for removal from the site equipment is located; Equipment List Subject to Change, See Sale Catalog for Final Item Listing.