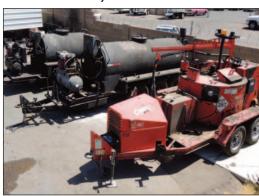

### **ASPHALT EQUIPMENT**

- (2) Caterpillar AP-650B Pavers
- Carlson CP90 Paver
- Leeboy 8510C & 8510D Pavers
- Freightliner FL80 Asphalt Distributor
- Kenworth T800 Slurry Truck
- Ford/Sterling & Volvo WX Slurry Trucks
- Neal DA-350 Sealcoating Machines
- Crafco EZ1000 Crackfill Machines
- Leeboy 250 Tack Distributors
- Sealrite & Sealmaster 1000 Gallon Tanker Trailers
- Ingersoll-Rand ING-1 Grinder

Leeboy Paver

Caterpillar AP-650B Paver

Carlson CP90 Paver

Kenworth T800 Slurry Truck

Freightliner FL80 Asphalt Distributor

Ford Asphalt Distributor

Crafco Crackfill Machine & Tanker Trailers

Thursday, June 24th at 10:00am PDT (11:00am MDT)