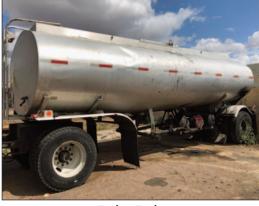

## **TRAILERS**

- (2) Flowboy Live Floor Trailers
- Wanco Pup Trailer
- 28' Enclosed Cargo Trailer
- Waterboy Trailer
- Tanker Trailer
- Various Flatbed, Landscape, Tilt Deck and Drop Deck Equipment Trailers

International 9200i Sleeper Tractor

International 9200 Day Cab Tractor

Freightliner FLD112 Day Cab Tractor

Flowboy Live Floor Trailer

Wanco Pup Trailer

Tanker Trailer

Various Flatbed, Landscape, Tilt Deck and Drop **Deck Equipment Trailers** 