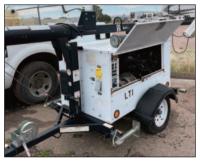

#### SUPPORT EQUIPMENT

- Freightliner FL70 & Ford 8000 Water Trucks
   Portable Arrow Boards
   JLG 400S Telescopic Boom Lift
   Genie Scissor Lift
   MQ Light Tower
- (2) Cimline PCR-25 Concrete Crack Routers
   Sullaire 185DBQJD Compressor
   Conex Boxes, Road Signs and More...

JLG 400S Telescopic Boom Lift

MQ Light Tower

Cimline Concrete Crack Routers

Norton Clipper