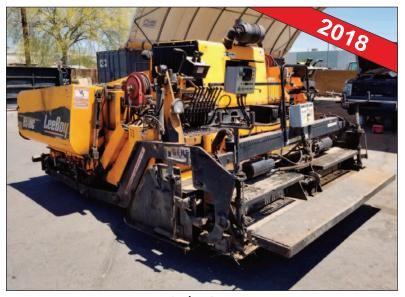

### **ASPHALT EQUIPMENT**

- (2) Caterpillar AP-650B Pavers
- Carlson CP90 Paver
- Leeboy 8510C & 8510D Pavers
- Freightliner FL80 Asphalt Distributor
- Kenworth T800 Slurry Truck
- Ford/Sterling & Volvo WX Slurry Trucks
- Neal DA-350 Sealcoating Machines
- Crafco EZ1000 Crackfill Machines
- Leeboy 250 Tack Distributors
- Sealrite & Sealmaster 1000 Gallon Tanker Trailers
- Ingersoll-Rand ING-1 Grinder

Leeboy Paver

Caterpillar AP-650B Paver

Carlson CP90 Paver

Kenworth T800 Slurry Truck

Freightliner FL80 Asphalt Distributor

Ford Asphalt Distributor

Crafco Crackfill Machine & Tanker Trailers

Thursday, June 24th at 10:00am PDT (11:00am MDT)