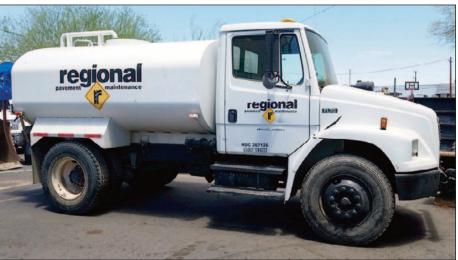

## **DUMP TRUCKS & WATER TRUCKS**

- Caterpillar CT660 Dump Truck Kenworth T800 Dump Truck Kenworth T450 Dump Truck (2) Chevrolet Kodiak C4500 1-Ton Dump Trucks
- Ford F-750 Dump Truck 2012 Kenworth T800 Water Truck Freightliner FL70 Water Truck

Caterpillar CT660 Dump Truck

Kenworth T800 Dump Truck

Ford F-750 Dump Truck

Chevrolet Kodiak C4500 1-Ton Dump Truck

Kenworth T800 Water Truck

Freightliner FL70 Water Truck

**TERMS:** View Onsite; Online Bidding Only; 15% Buyers' Premium; Payment by Wire Transfer, Cashiers Check or Cash within 24 hours of sale; Buyer is responsible for removal from the site equipment is located; Equipment List Subject to Change, See Sale Catalog for Final Item Listing.