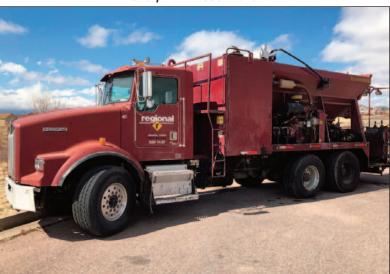

### **ASPHALT EQUIPMENT**

- (2) Caterpillar AP-650B Pavers
- Carlson CP90 Paver
- Leeboy 8510C & 8510D Pavers
- Freightliner FL80 Asphalt Distributor
- Kenworth T800 Slurry Truck
- Ford/Sterling & Volvo WX Slurry Trucks
- Neal DA-350 Sealcoating Machines
- Crafco EZ1000 Crackfill Machines
- Leeboy 250 Tack Distributors
- Sealrite & Sealmaster 1000 Gallon Tanker Trailers
- Ingersoll-Rand ING-1 Grinder

Leeboy Paver

Caterpillar AP-650B Paver

Carlson CP90 Paver

Kenworth T800 Slurry Truck

Freightliner FL80 Asphalt Distributor

Ford Asphalt Distributor

Crafco Crackfill Machine & Tanker Trailers

Thursday, June 24th at 10:00am PDT (11:00am MDT)