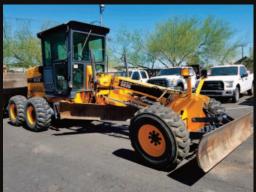

### **EARTHMOVING**

- Leeboy 685C Motor Grader
- John Deere 210K EP Skip Loader
- Case 580M Loader Backhoe
- (2) Case 570MXT Skip Loaders
- Komatsu WA250-5 Wheel Loader
- Caterpillar 416D Loader Backhoe
- John Deere 310 Loader Backhoe
- Caterpillar 262C Skidsteer Loader
- Bobcat S300 Skidsteer Loader
- Bobcat S250 Skidsteer Loader
- Bobcat 753 Skidsteer Loader

For More Information and to Bid, go to:
360Bid.sale | pplauctions.com

Leeboy 685C Motor Grader

John Deere 210K EP Skip Loader

Case 580M Loader Backhoe

Komatsu WA250-5 Wheel Loader

John Deere 310 Loader Backhoe