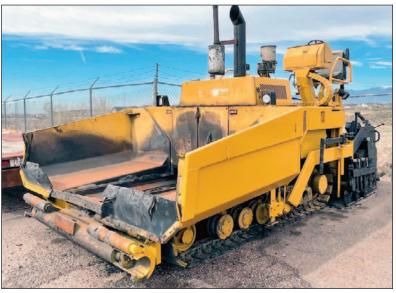

### **ASPHALT EQUIPMENT**

- (2) Caterpillar AP-650B Pavers
- Carlson CP90 Paver
- Leeboy 8510C & 8510D Pavers
- Freightliner FL80 Asphalt Distributor
- Kenworth T800 Slurry Truck
- Ford/Sterling & Volvo WX Slurry Trucks
- Neal DA-350 Sealcoating Machines
- Crafco EZ1000 Crackfill Machines
- Leeboy 250 Tack Distributors
- Sealrite & Sealmaster 1000 Gallon Tanker Trailers
- Ingersoll-Rand ING-1 Grinder

Leeboy Paver

Caterpillar AP-650B Paver

Carlson CP90 Paver

Kenworth T800 Slurry Truck

Freightliner FL80 Asphalt Distributor

Ford Asphalt Distributor

Crafco Crackfill Machine & Tanker Trailers

Thursday, June 24th at 10:00am PDT (11:00am MDT)