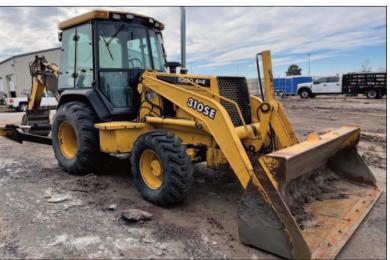

### **EARTHMOVING**

- Leeboy 685C Motor Grader
- John Deere 210K EP Skip Loader
- Case 580M Loader Backhoe
- (2) Case 570MXT Skip Loaders
- Komatsu WA250-5 Wheel Loader
- Caterpillar 416D Loader Backhoe
- John Deere 310 Loader Backhoe
- Caterpillar 262C Skidsteer Loader
- Bobcat S300 Skidsteer Loader
- Bobcat S250 Skidsteer Loader
- Bobcat 753 Skidsteer Loader

For More Information and to Bid, go to:
360Bid.sale | pplauctions.com

Leeboy 685C Motor Grader

John Deere 210K EP Skip Loader

Case 580M Loader Backhoe

Komatsu WA250-5 Wheel Loader

John Deere 310 Loader Backhoe