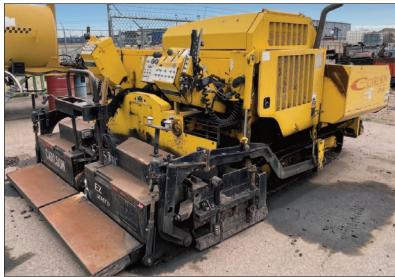

### **ASPHALT EQUIPMENT**

- (2) Caterpillar AP-650B Pavers
- Carlson CP90 Paver
- Leeboy 8510C & 8510D Pavers
- Freightliner FL80 Asphalt Distributor
- Kenworth T800 Slurry Truck
- Ford/Sterling & Volvo WX Slurry Trucks
- Neal DA-350 Sealcoating Machines
- Crafco EZ1000 Crackfill Machines
- Leeboy 250 Tack Distributors
- Sealrite & Sealmaster 1000 Gallon Tanker Trailers
- Ingersoll-Rand ING-1 Grinder

Leeboy Paver

Caterpillar AP-650B Paver

Carlson CP90 Paver

Kenworth T800 Slurry Truck

Freightliner FL80 Asphalt Distributor

Ford Asphalt Distributor

Crafco Crackfill Machine & Tanker Trailers

Thursday, June 24th at 10:00am PDT (11:00am MDT)